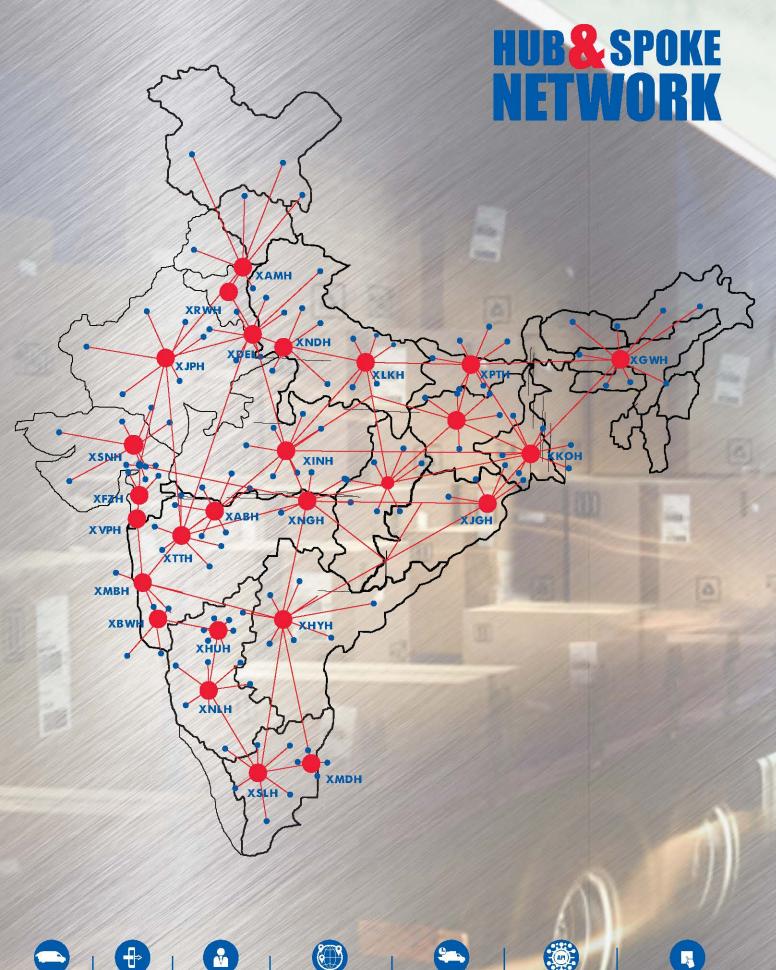

### BUSINESS PROFILE

CI Express is a Leader in Express distribution in India. TCI Express has an unparalleled experience and deep domain expertise that enables to offer its customer customized solutions for express delivery. TCI Express has created a robust Hub and Spoke infrastructure with more then 800+ owned centres PAN India and covering more

than 40000 pick up and delivery point for an effective Express Distribution System. TCI Express ensures that every shipment booked at the contact point with the customer located at the first mile to the end of the last leg is delivered, timely and professionally.